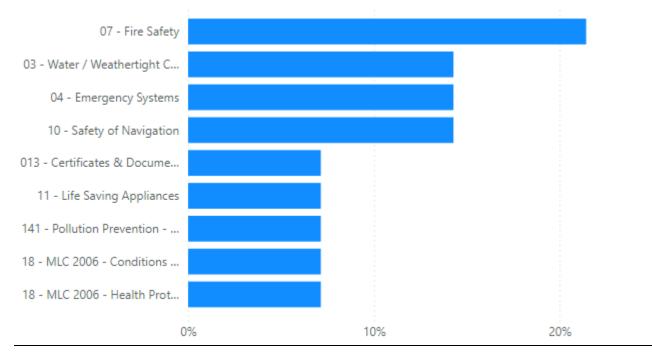

### 2. PSC Deficiencies – All PSC MoU Regions

The following chart shows deficiency areas requiring corrective action raised in all MoU Regions as a percentage of total deficiencies recorded:

- Fire Safety
- Water / Weathertight Condition
- Emergency Systems
- Safety of Navigation

The Ship Registry advises owners to place particular emphasis on these risk areas during their own inspections to minimise issues during Port State Control. Any concerns/issues following Port State Control should be highlighted to the Ship Registry as soon as possible.